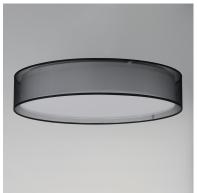

## PRODUCT DESCRIPTION

Drum shades in a variety of fabrics and materials are a core lighting offering. Flush mounts, pendants, and ADA sconces are available in options of linen, organza, grasscloth, and sound absorbing grey felt shades. An internal acrylic diffuser, illuminated by an evenly dispersed powerful LED light source, directs light downward and produces an ambient glow inside the outer shade. This lens features a crisp and tidy twist-lock mechanism that eliminates any visible hardware, whether it is put in a residential or commercial context, this collection meets the necessary application needs while adding style to the space.

#### **FINISHES OPTION**

Black Organza (BO) Grass Cloth (GC) Grey (GY)

Oatmeal (OM)

White Linen (WL) White Organza (WO)

White Weave (WW)

# MATERIAL

Steel, Acrylic, Fabric