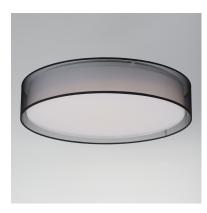

## PRODUCT DESCRIPTION

Drum shades in a variety of fabrics and materials are a core lighting offering. Flush mounts, pendants, and ADA sconces are available in options of linen, organza, grasscloth, and sound absorbing grey felt shades. An internal acrylic diffuser, illuminated by an evenly dispersed powerful LED light source, directs light downward and produces an ambient glow inside the outer shade. This lens features a crisp and tidy twist-lock mechanism that eliminates any visible hardware, whether it is put in a residential or commercial context, this collection meets the necessary application needs while adding style to the space.

#### **FINISHES OPTION**

Black Organza (BO) Grass Cloth (GC) Grey (GY)

Oatmeal (OM)

White Linen (WL) White Organza (WO)

White Weave (WW)

# MATERIAL

Steel, Acrylic, Fabric