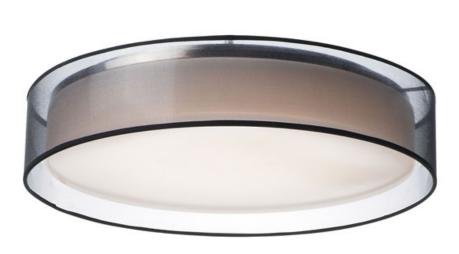

## PRODUCT DESCRIPTION

Drum shades in a variety of fabrics and materials are a core lighting offering. Flush mounts, pendants, and ADA sconces are available in options of linen, organza, grasscloth, and sound absorbing grey felt shades. An internal acrylic diffuser, illuminated by an evenly dispersed powerful LED light source, directs light downward and produces an ambient glow inside the outer shade. This lens features a crisp and tidy twist-lock mechanism that eliminates any visible hardware, whether it is put in a residential or commercial context, this collection meets the necessary application needs while adding style to the space.

#### **FINISHES OPTION**

Black Organza (BO) Grass Cloth (GC) Grey (GY)

Oatmeal (OM)

White Linen (WL) White Organza (WO)

White Weave (WW)

# MATERIAL

Steel, Acrylic, Fabric